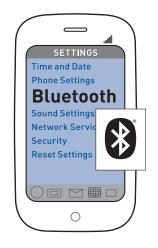

### 1. READY

Activate the Bluetooth feature on your phone, then get phone to add/search/discover new Bluetooth devices.

#### Phones have different menus to select from:

iPhone: Settings > General >
Bluetooth > On
(starts the search for devices)

#### BlackBerry<sup>®</sup> smartphone: Settings/options > Bluetooth: On > Search for devices